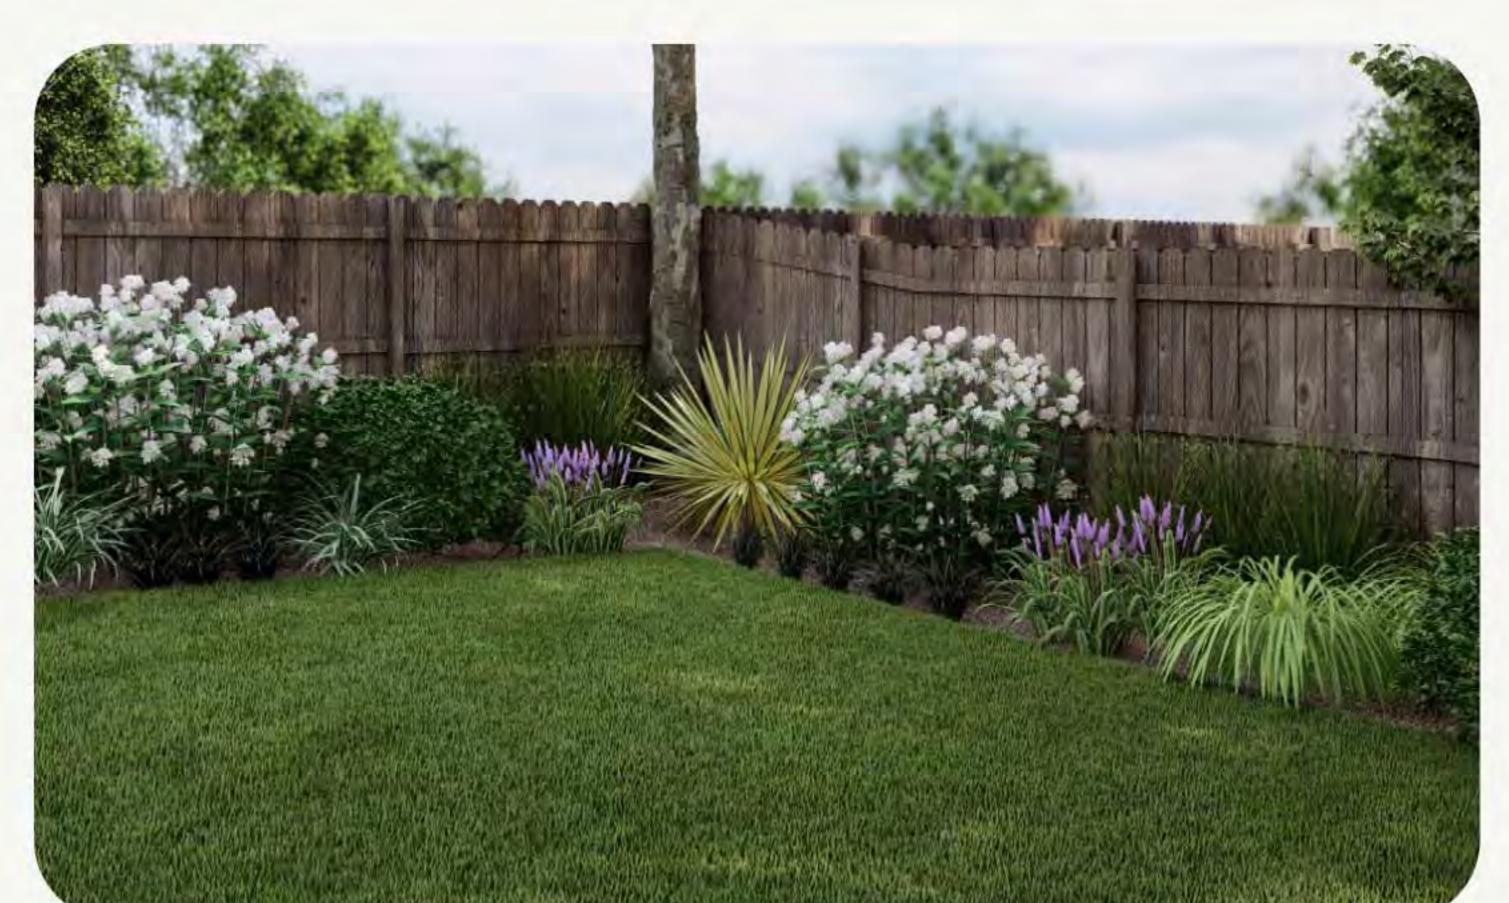

## 6 Planting Plan

Your planting plan outlines the type and placement for each plant in your design.

Clematis x jackmanii 'Superba'

— EXISTING TREE TO REMAIN

— Buxus x 'Baby Gem'