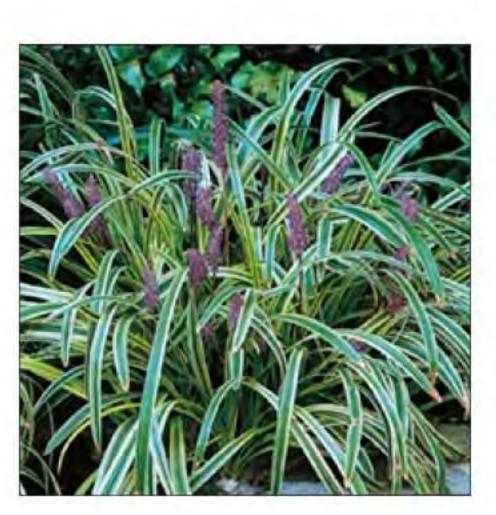

#### Silvery Sunproof Lilyturf

#### Liriope muscari 'Silvery Sunproof'

Partial sun, Shade Showy flowers, Tolerates clay Qty: 31