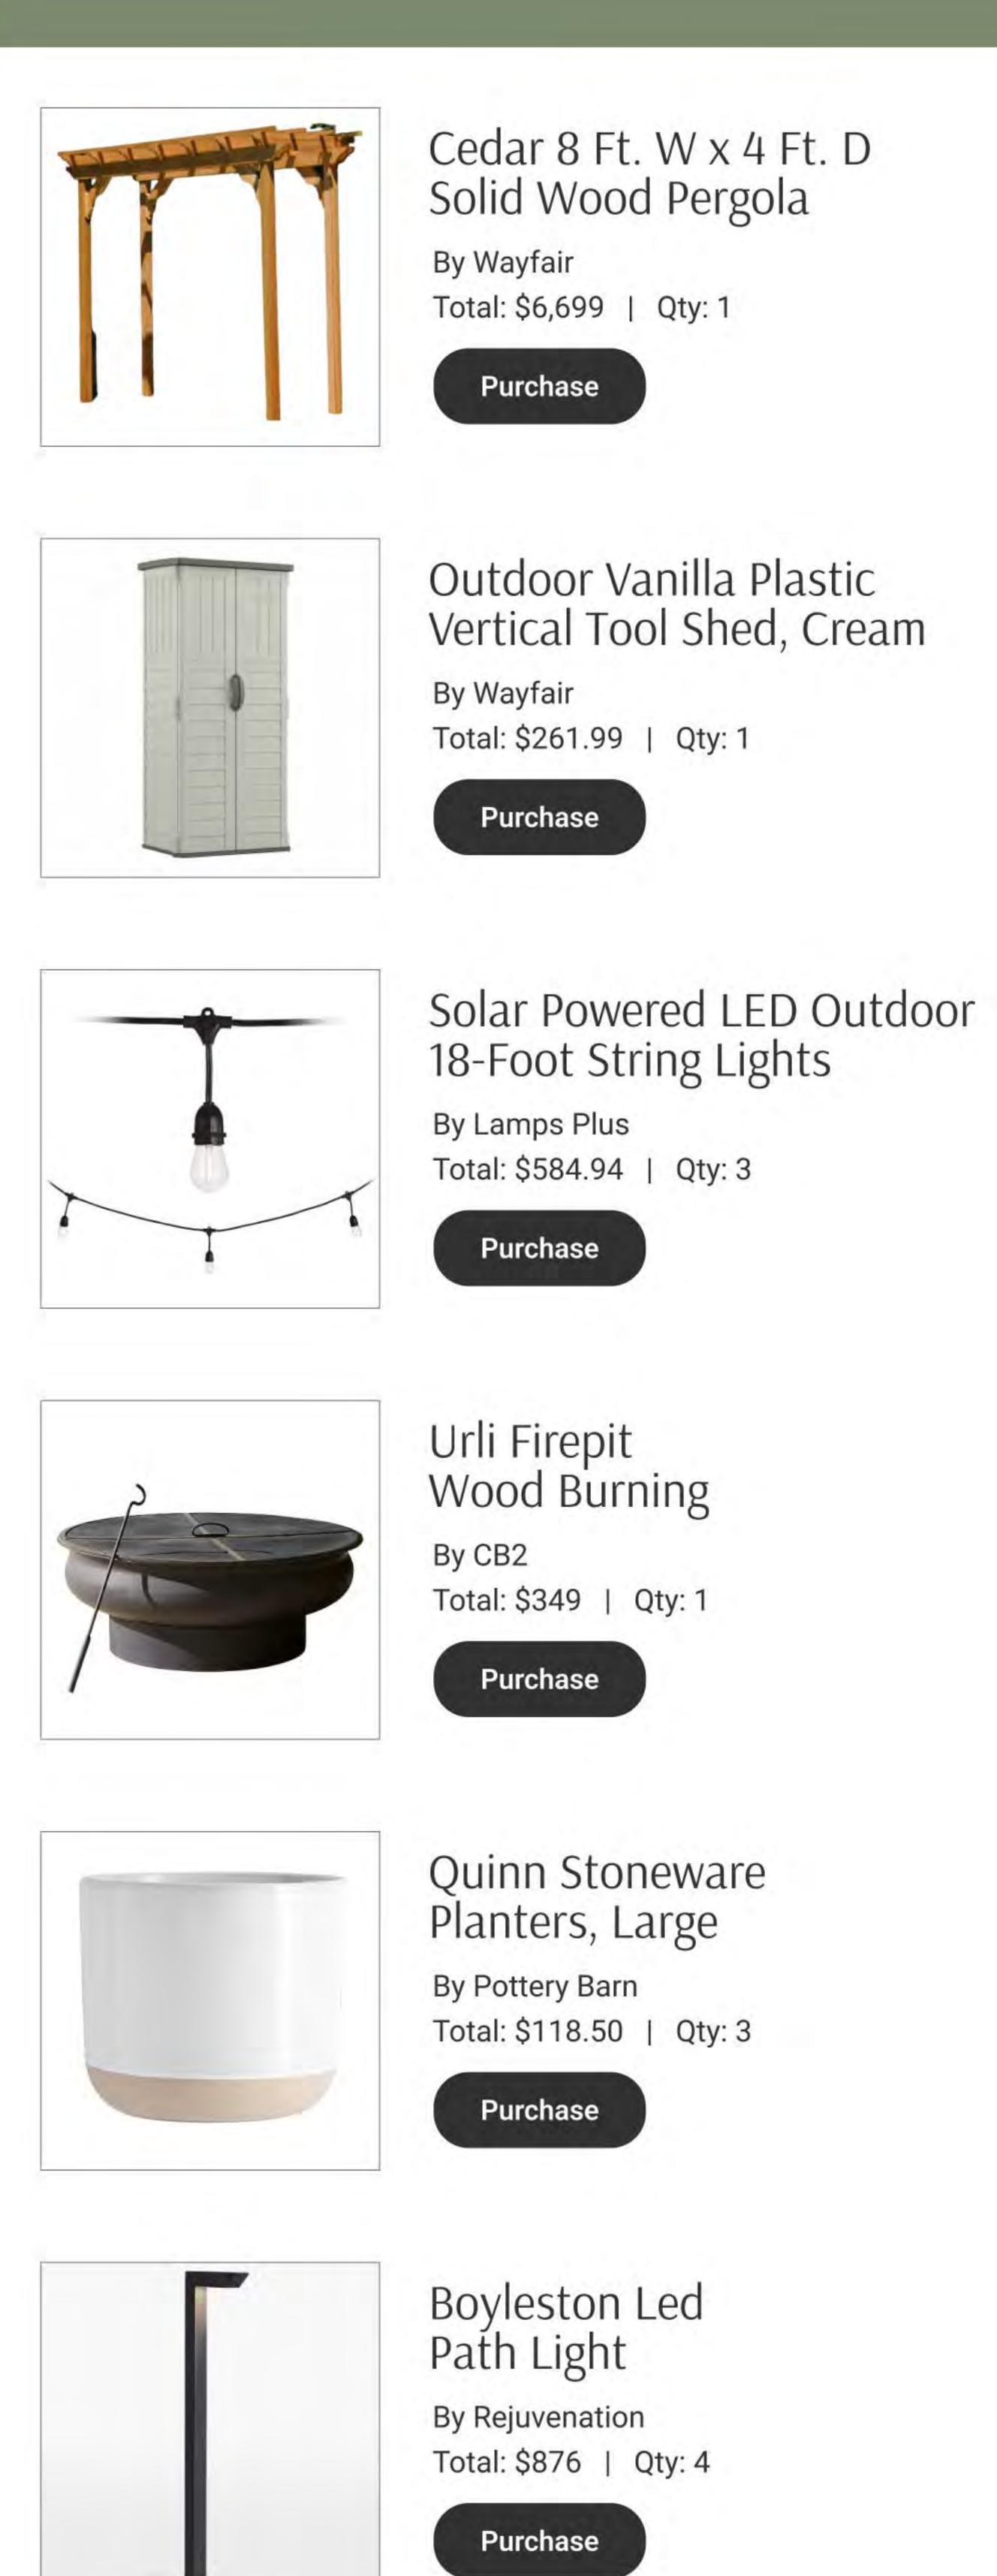

### 4 Element List

To aid review and shopping, you will receive a summarized list of the specific plants, elements, and furniture items in your design.

| HATCH | NO. | NAME     | QTY    |
|-------|-----|----------|--------|
|       | 1.  | CONCRETE | 24 SF  |
|       | 2.  | GRAVEL   | 980 SF |

| SYMBOL | NO. | TYPE       | PRODUCT                  | QTY |
|--------|-----|------------|--------------------------|-----|
|        | 1.  | PATH LIGHT | Boyleston Led Path Light | 4   |