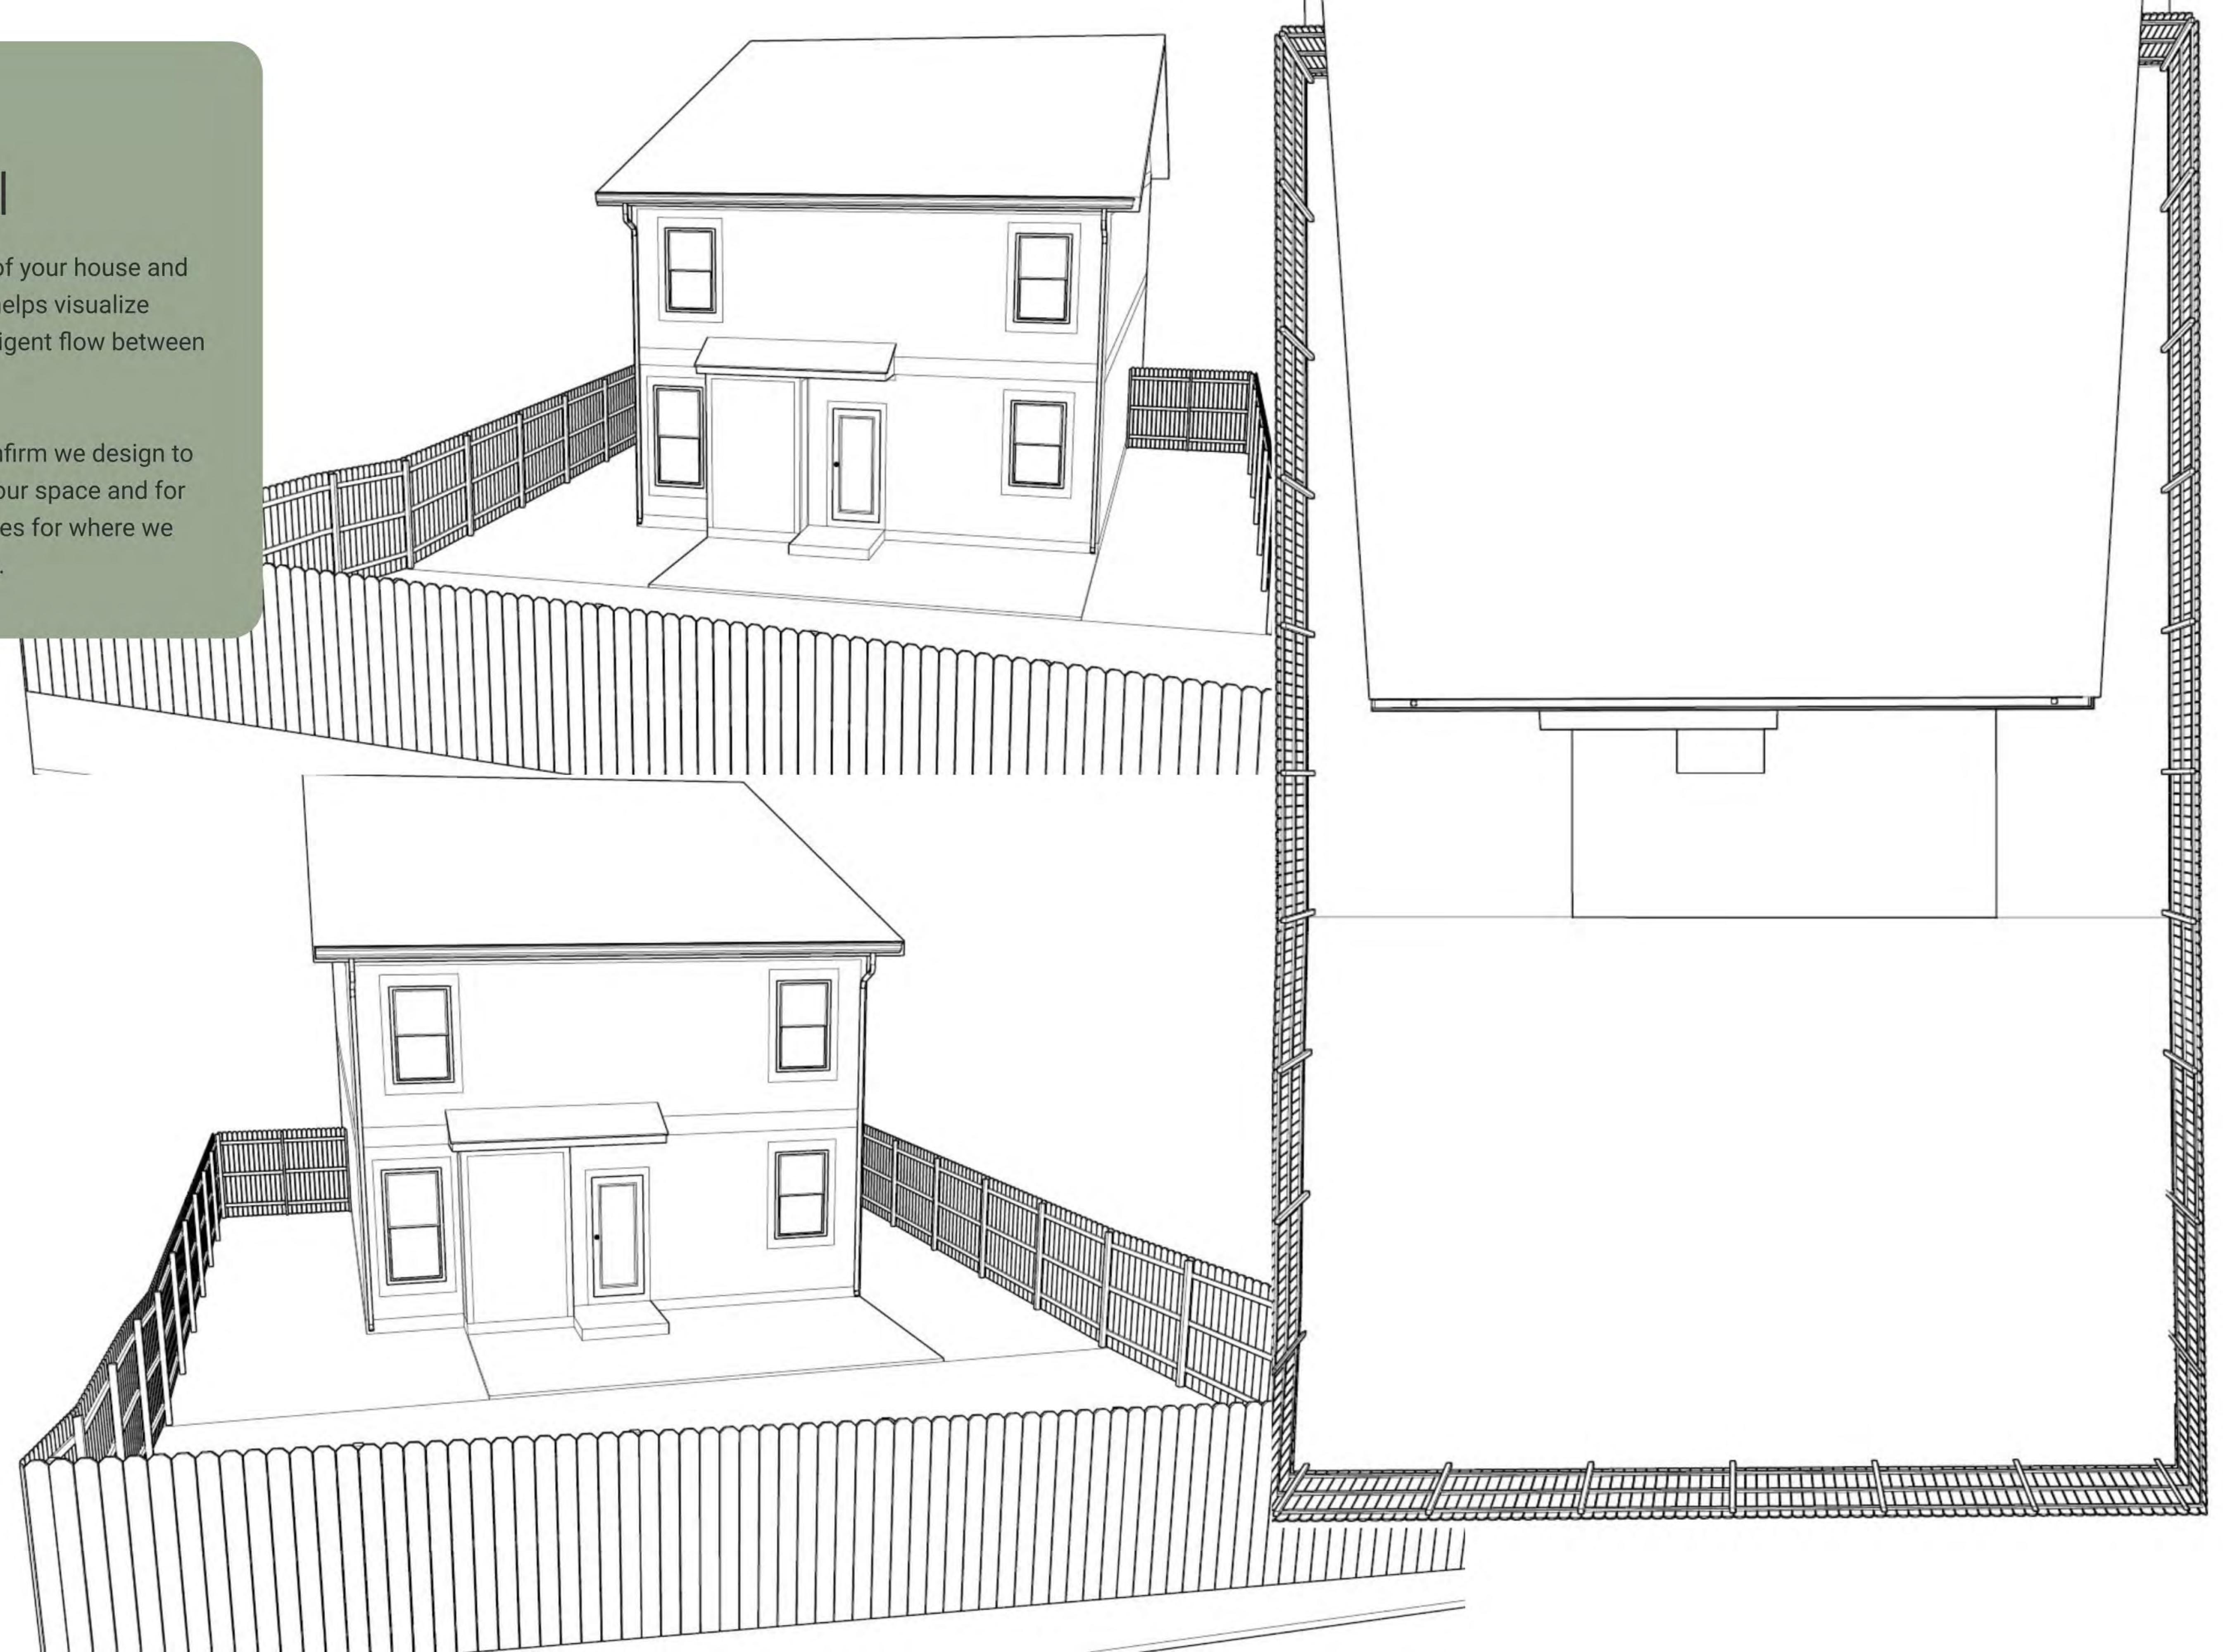

### 1 House Model

We start with a 3D model of your house and outdoor space. This map helps visualize functional zones and intelligent flow between spaces.

This is a critical tool to confirm we design to an accurate deciption of your space and for you to share any preferences for where we will place design elements.