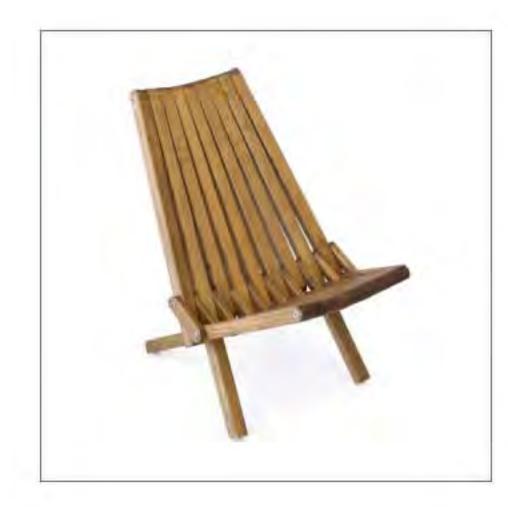

### Furniture

Matera Grey Dining Table By CB2 Total: \$499 | Qty: 1

Ortiz Swing Chair By Wayfair Total: \$220.99 | Qty: 2

Purchase

Solid Pine Folding Chair, Light Brown

By West Elm Total: \$1,196 | Qty: 4

Purchase