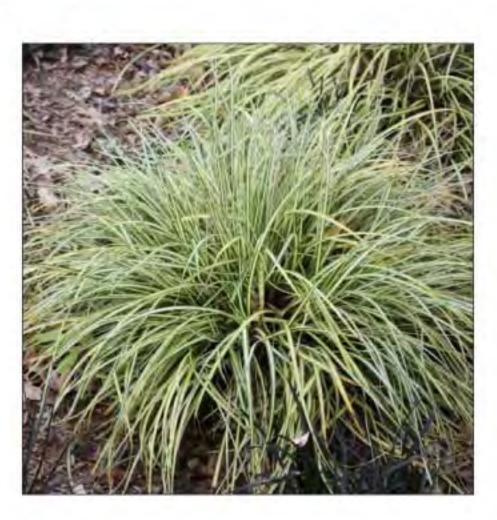

#### Ice Dance Sedge

#### Carex oshimensis 'Ice Dance'

Partial sun, Shade Swimming pool friendly, Dog-safe Qty: 16