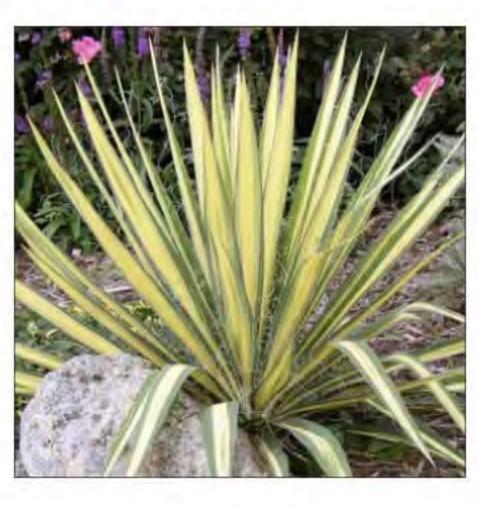

#### Color Guard Yucca

#### Yucca filamentosa 'Color Guard'

Partial sun, Full sun Container plant, Drought tolerant Qty: 4