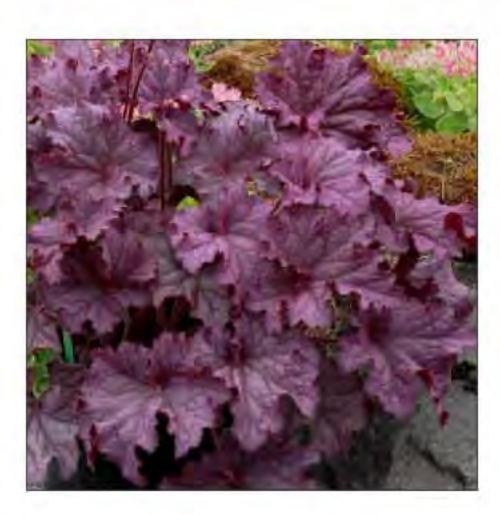

#### Amethyst Mist Coral Bells

#### Heuchera x 'Amethyst Mist'

Partial sun, Shade Deer resistant, Low maintenance Qty: 4