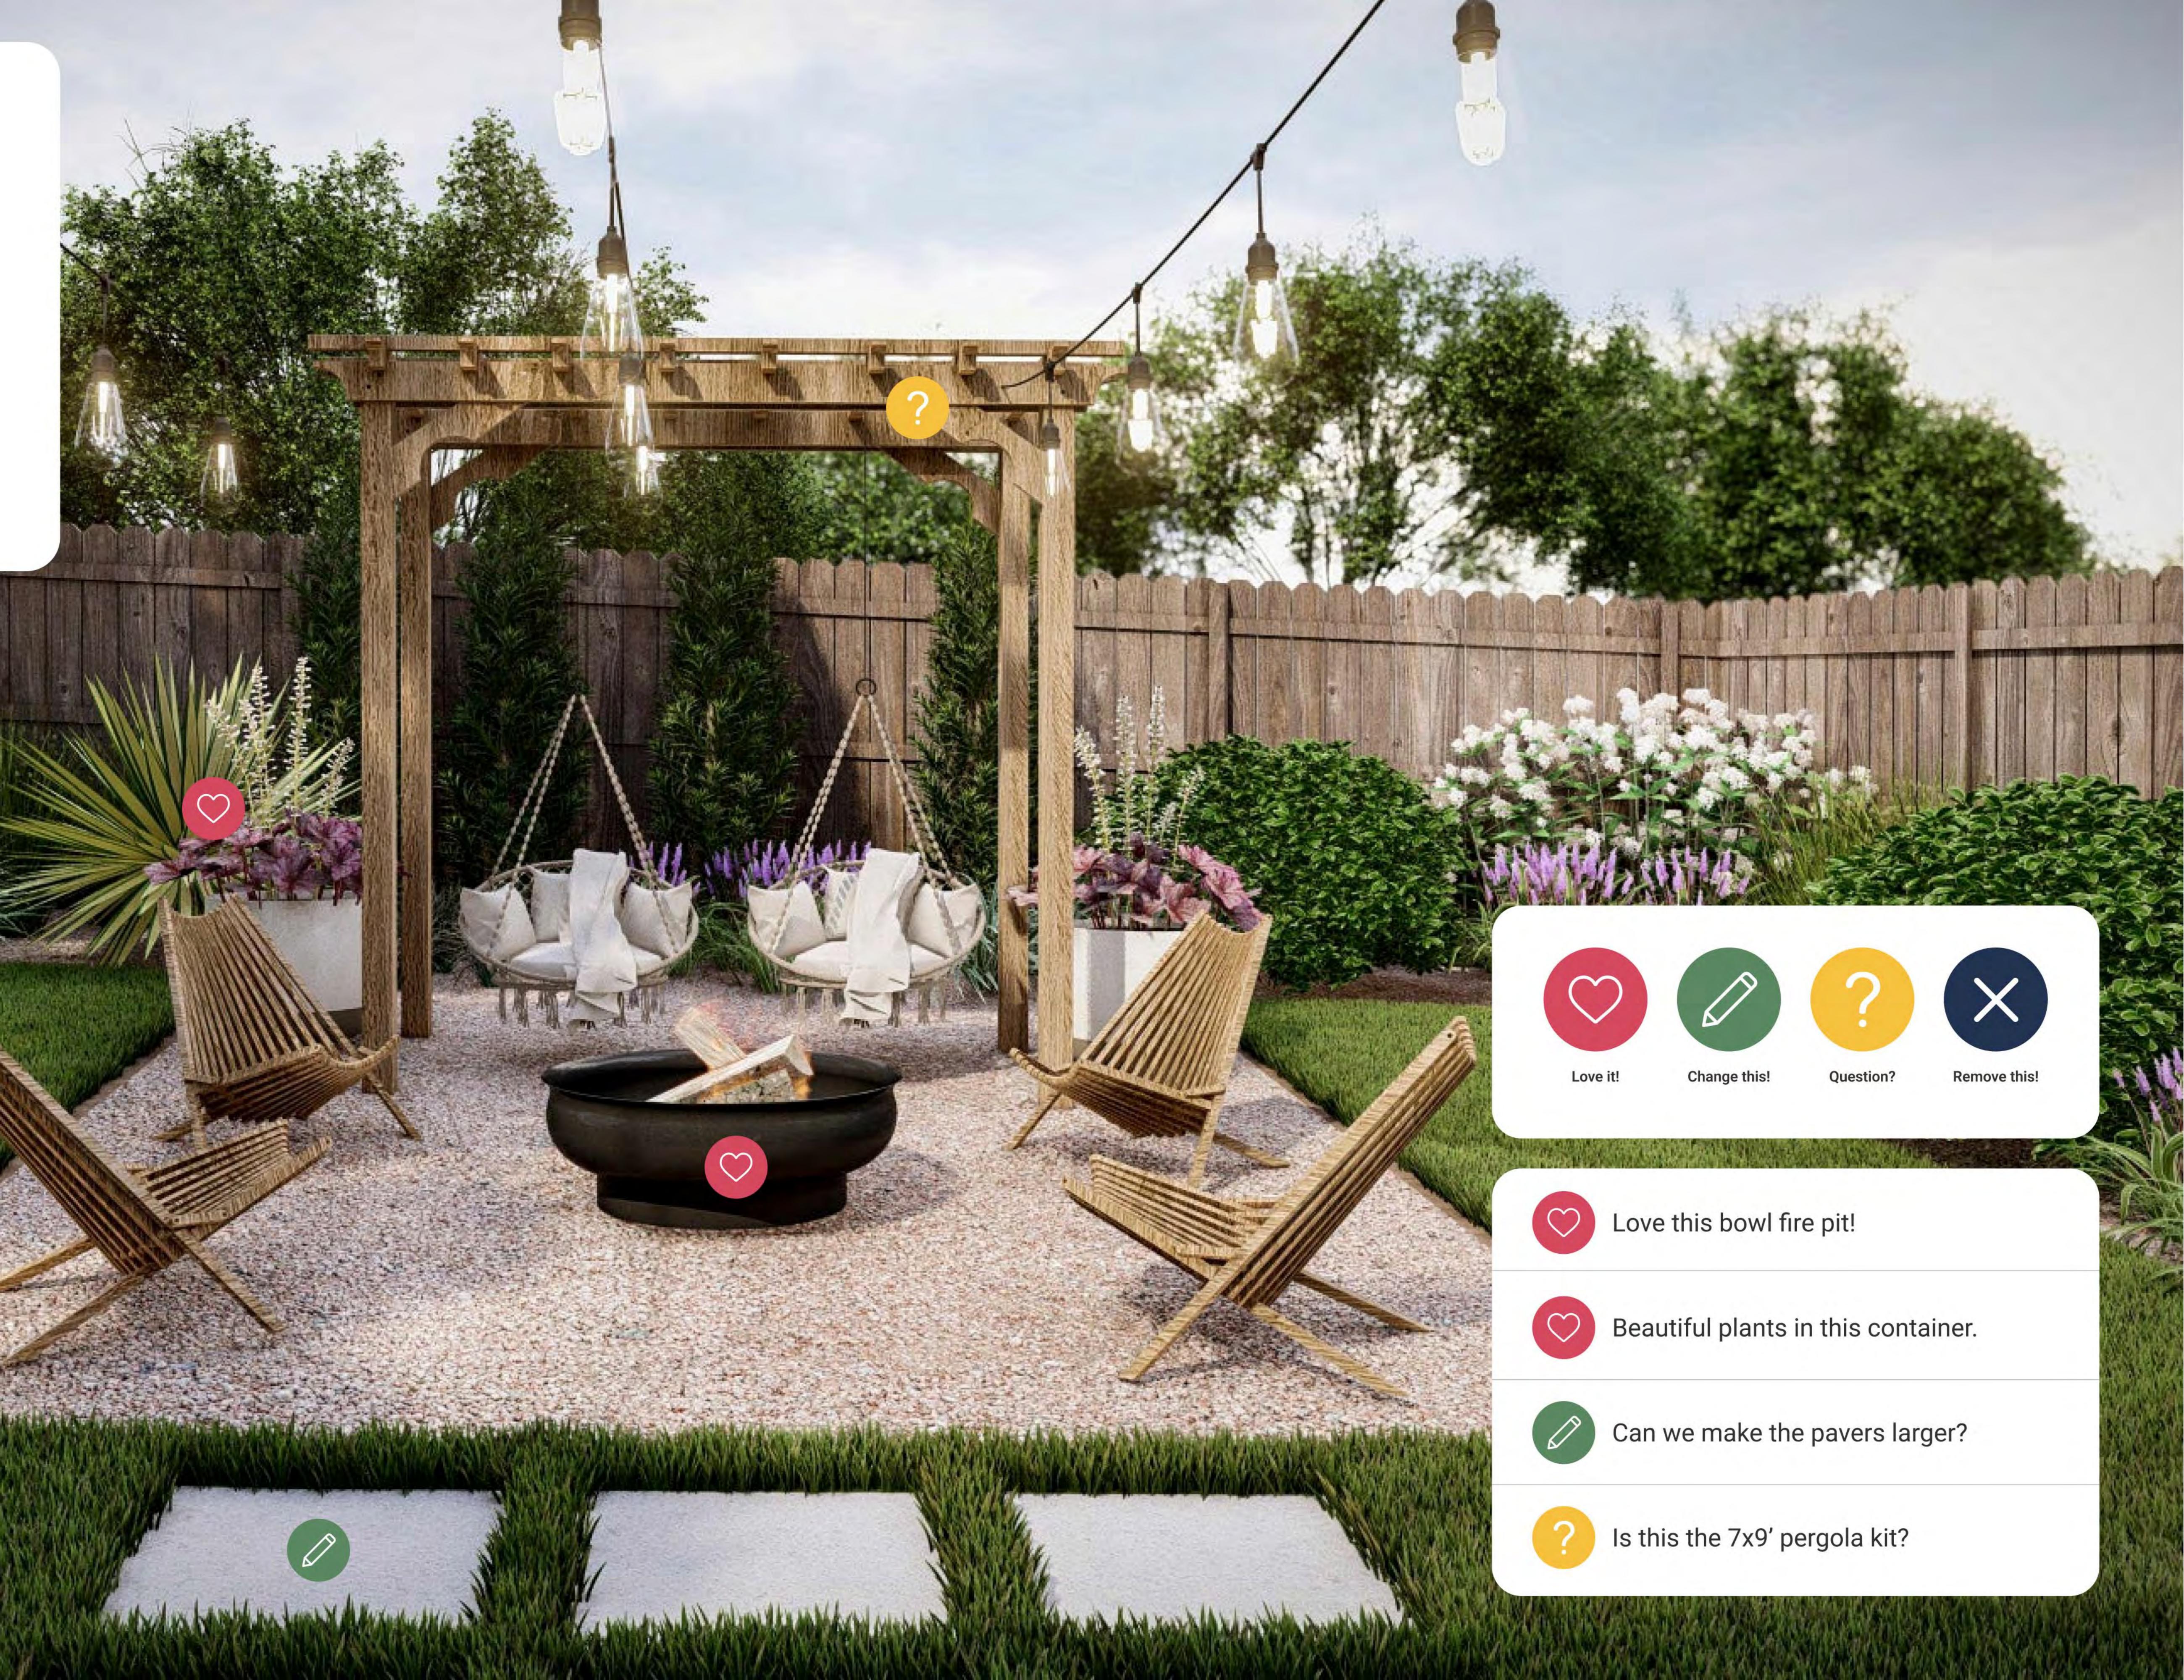

# Feedback Studio

Our online feedback studio makes it easy to give feedback on your designs. Click anywhere within your designs, leave comments, provide additional photos or inspiration, and ask questions. This digital platform allows for efficient and clear communication with your designer.