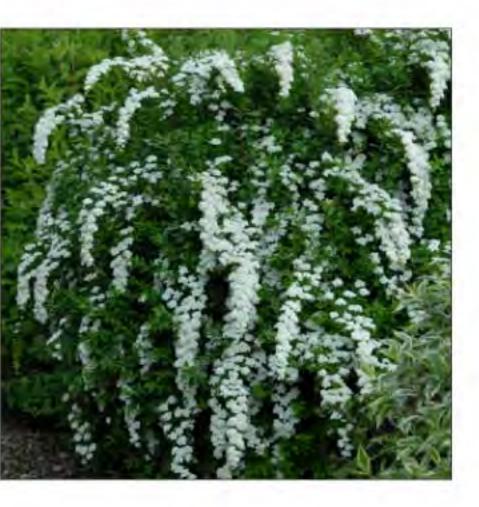

#### Snowmound Spirea

#### Spiraea nipponica 'Snowmound'

Full sun, Partial sun Pollinator friendly, Deer resistant Qty: 3