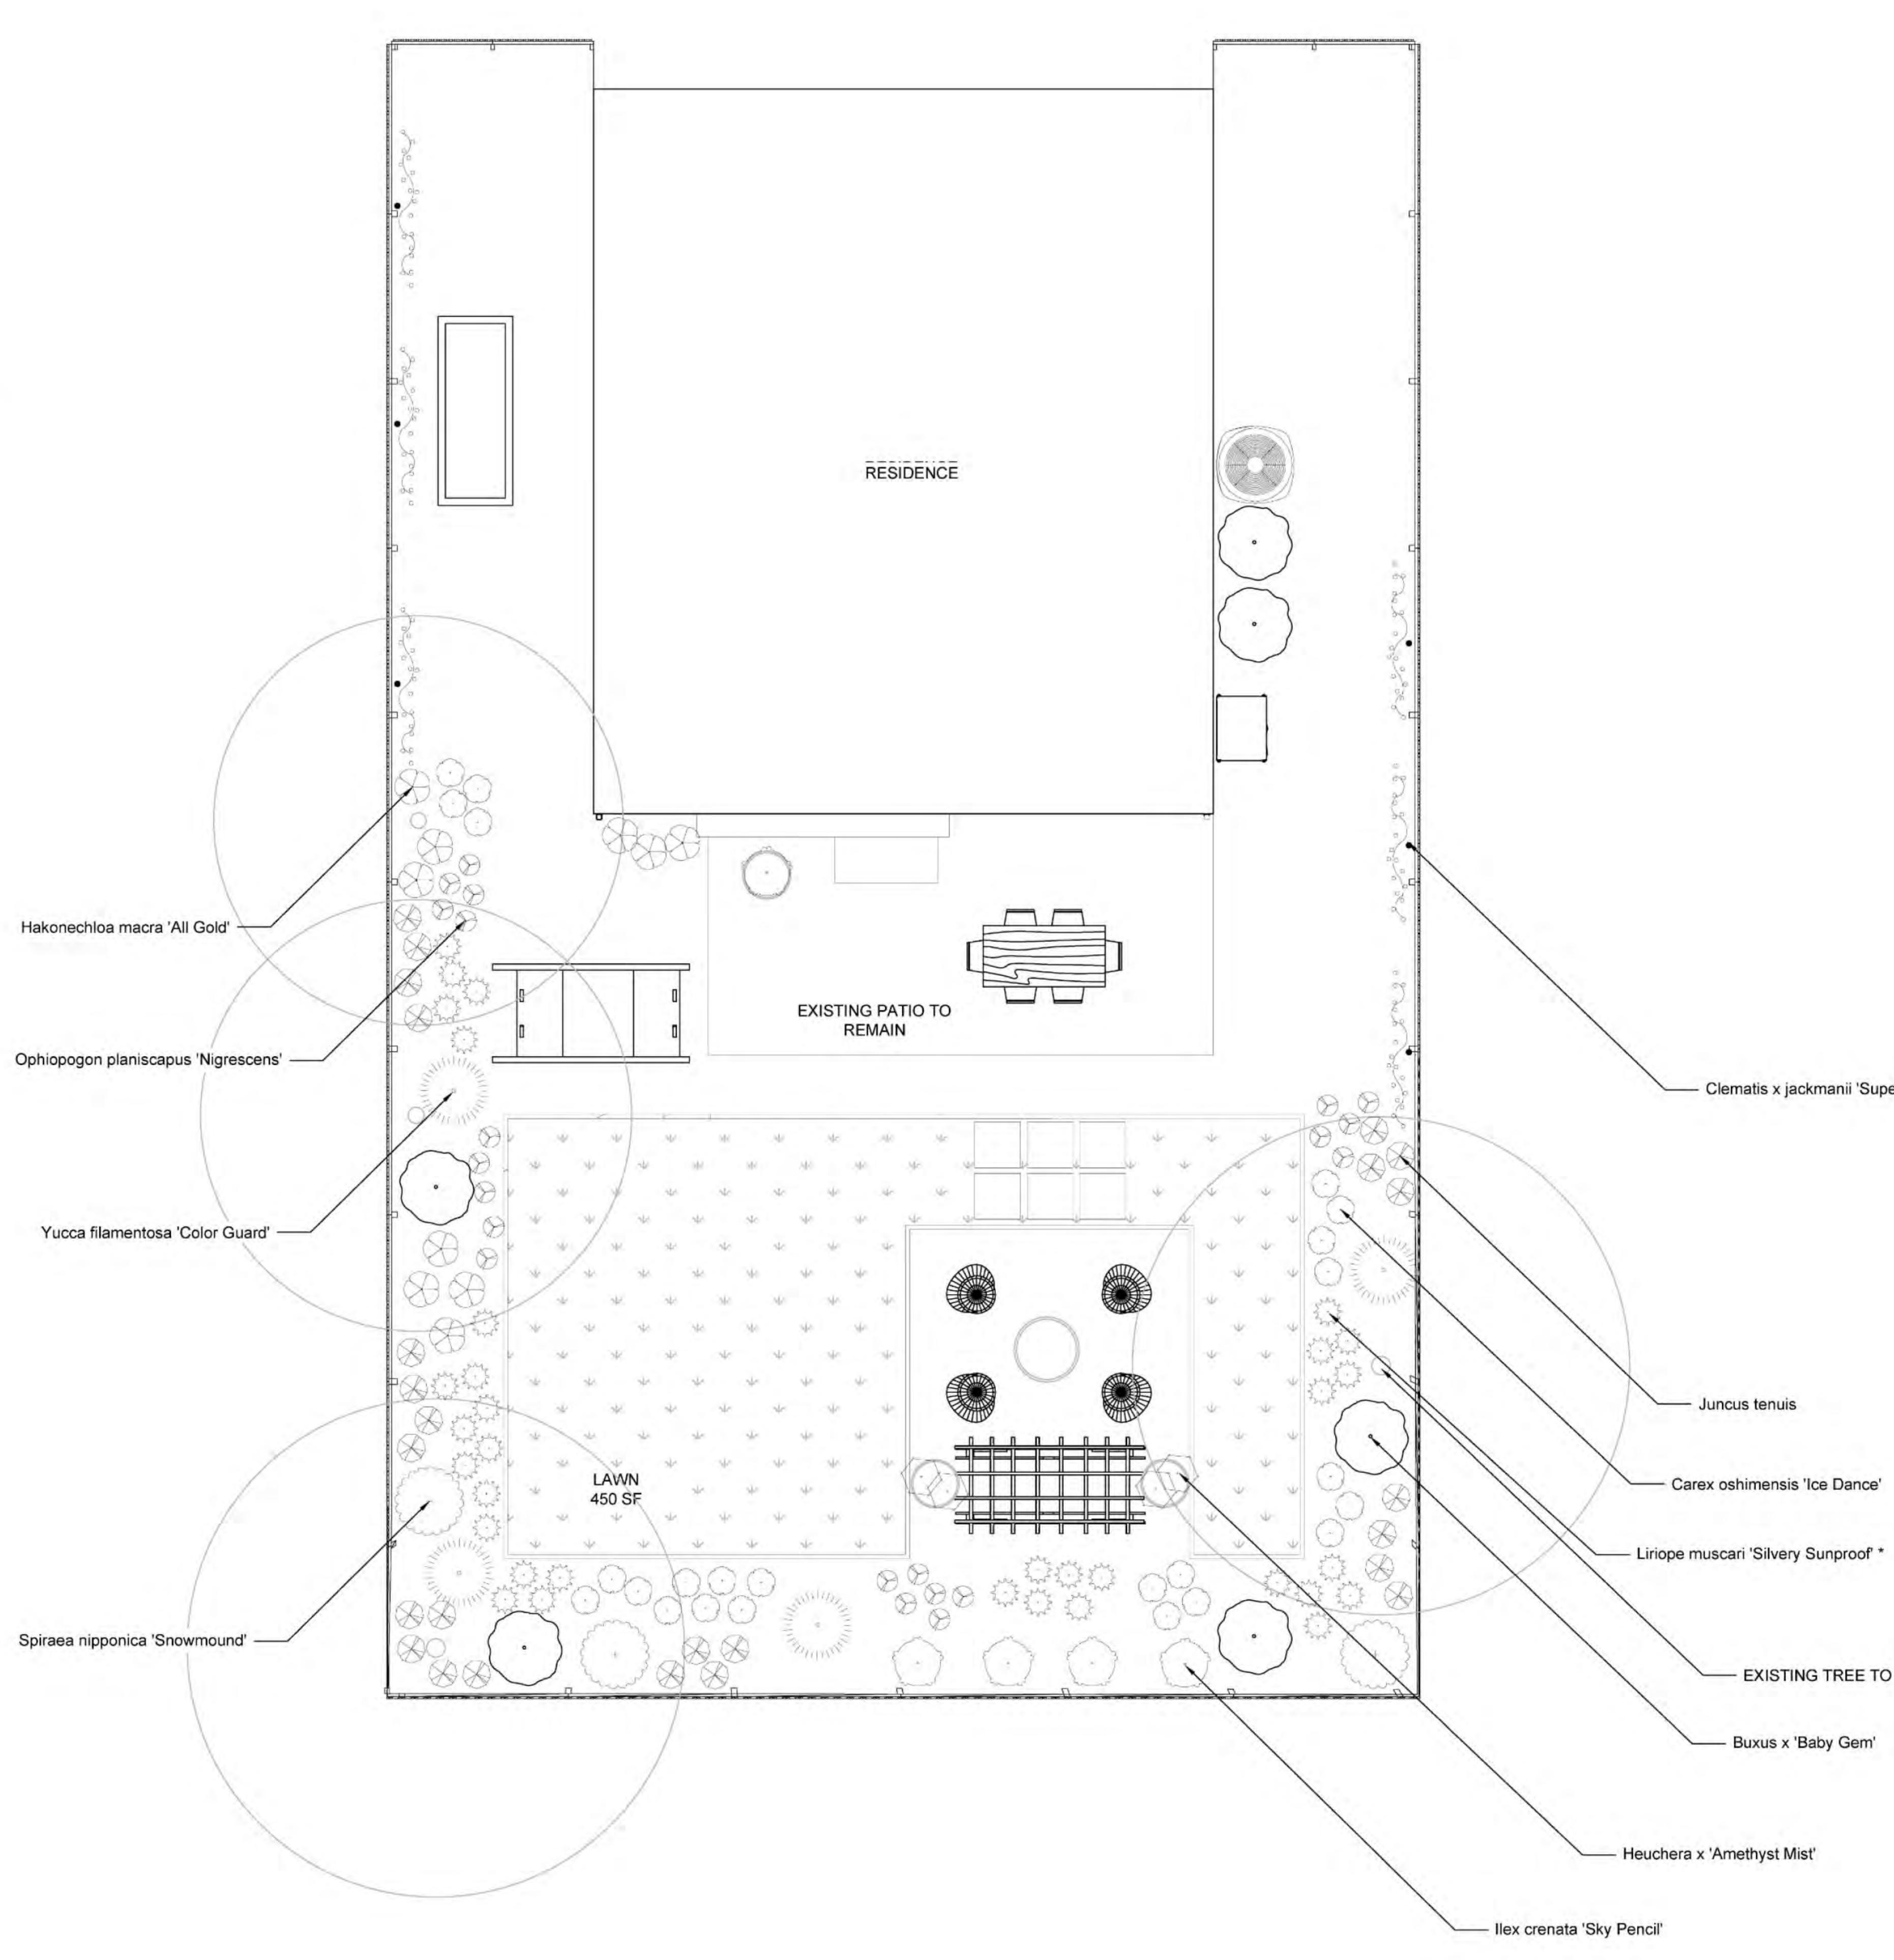

## 6 Planting Plan

Your planting plan outlines the type and placement for each plant in your design.

Clematis x jackmanii 'Superba'

— EXISTING TREE TO REMAIN

— Buxus x 'Baby Gem'

#### PLANTING PLAN **BACK YARD**

4/18/2022 DATE:

SCALE: 1/4" = 1'-0" @ 24" x 36" sheet

ATTENTION LANDSCAPE CONTRACTOR: IF YOU HAVE QUESTIONS ABOUT THIS DESIGN, OR TO LEARN MORE ABOUT WORKING WITH YARDZEN, PLEASE CONTACT PROS@YARDZEN.COM.